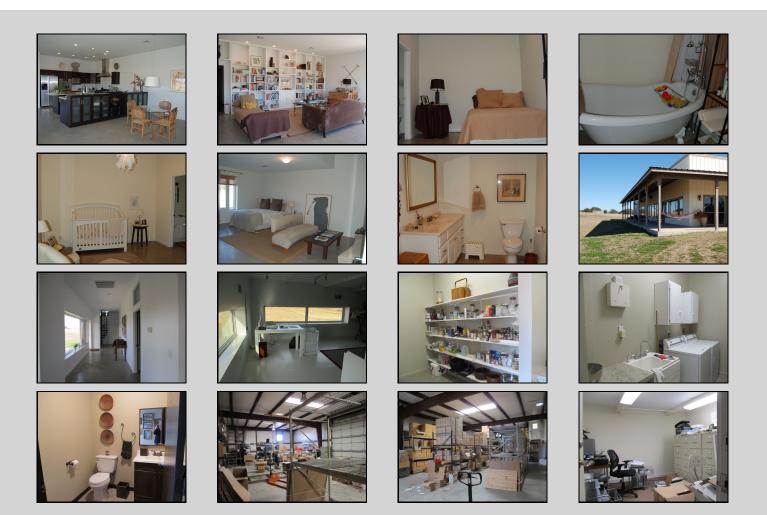

24.41 scenic acres on Hwy. 90 east of Flatonia, this custom metal building is divided into 2355 sq.ft. of living space and 3645 sq.ft. of warehouse space. The living quarters have an open feel and feature high ceilings and concrete flooring! The Five Star cook top is commercial grade and is propane. The refrigerator is Jenn-Air commercial grade and will convey (all appliances will convey).

The 3645 sq. ft. warehouse has a bay opening with concrete drive for unloading trucks and spacious interior. Many possibilities for this part of the building, which also has a separate office upstairs. The acreage is under ag valuation. Owner would consider conveying some