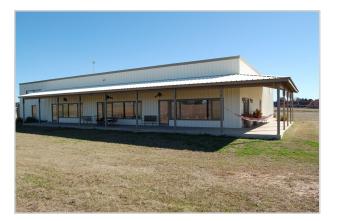

# 24.41 Acres with 6000 SQFT Building.

24.41 scenic acres on Hwy. 90 east of Flatonia, this custom metal building is divided into 2355 sq.ft. of living space and 3645 sq.ft. of warehouse space. The living quarters have an open feel and feature high ceilings and concrete flooring! The Five Star cook top is commercial grade and is propane. The refrigerator is Jenn-Air commercial grade and will convey (all appliances will convey).

The 3645 sq. ft. warehouse has a bay opening with concrete drive for unloading trucks and spacious interior. Many possibilities for this part of the building, which also has a separate office upstairs. The acreage is under ag valuation. Owner would consider conveying some