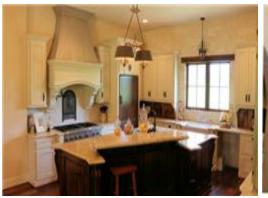

Access/Lockbox: Lot Desc: Dir: From I-45 @ Madisonville: Exit #142, turn L on Hwy 21, go 2.5 mi to FM 978, turn R & go 4.6 mi to FM 2289, turn R & go 6.5 mi to property on L, sign posted.

Physical Property Description - Public: 2014 Custom built main home, 4925 SF, 4 bedrooms & 4.5 baths: Antique Heart of Pine, Travertine & chiseled Marble flooring w/ Versailles pattern. 3/2/2CPT Brick Guest home remodeled w/ 1534 SF. Land is gently rolling with majestic Oak trees scattered here & there lending to a manicured look for the entire acreage. Land has tea garden, 3 outbuildings, 3 water wells, 3 ponds, fenced & X-fenced w/ ATV trails. Offered at \$1.500.000