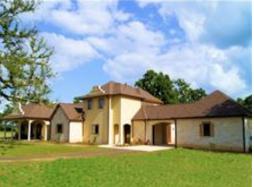

Access/Lockbox: Lot Desc: Dir: From I-45 @ Madisonville: Exit #142, turn L on Hwy 21, go 2.5 mi to FM 978, turn R & go 4.6 mi to FM 2289, turn R & go 6.5 mi to property on L, sign posted.

Physical Property Description - Public: 2014 Custom built main home, 4925 SF, 4 bedrooms & 4.5 baths: Antique Heart of Pine, Travertine & chiseled Marble flooring w/ Versailles pattern. 3/2/2CPT Brick Guest home remodeled w/ 1534 SF. Land is gently rolling with majestic Oak trees scattered here & there lending to a manicured look for the entire acreage. Land has tea garden, 3 outbuildings, 3 water wells, 3 ponds, fenced & X-fenced w/ ATV trails. Offered at \$1.500.000