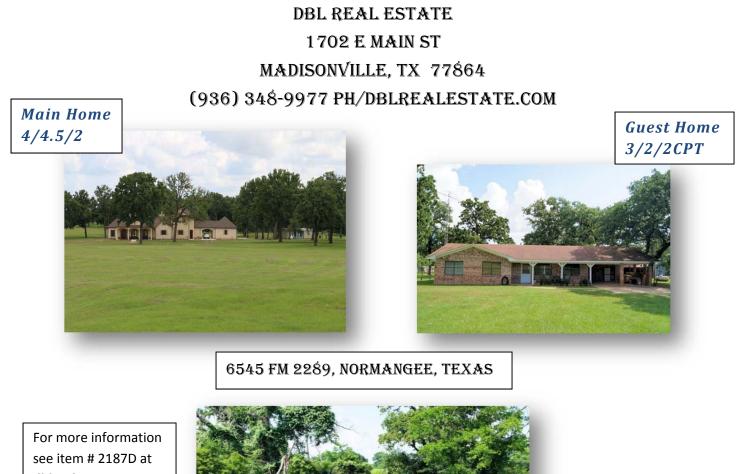

see item # 2187D at dblrealestate.com, MLS # 1663240 at HAR.com or item # 1799524 at LandsofTexas.com

Gen. Property Description: 104+ AC Fenced/X-Fenced w/ 2 Homes, 3 Outbuildings, 3 Ponds

**Road Frontage: Farm to Market - Asphalt** 

Access/Lockbox: Lot Desc: Dir: From I-45 @ Madisonville: Exit #142, turn L on Hwy 21, go 2.5 mi to FM 978, turn R & go 4.6 mi to FM 2289, turn R & go 6.5 mi to property on L, sign posted.

Physical Property Description - Public: 2014 Custom built main home, 4925 SF, 4 bedrooms & 4.5 baths: Antique Heart of Pine, Travertine & chiseled Marble flooring w/ Versailles pattern. 3/2/2CPT Brick Guest home remodeled w/ 1534 SF. Land is gently rolling with majestic Oak trees scattered here & there lending to a manicured look for the entire acreage. Land has tea garden, 3 outbuildings, 3 water wells, 3 ponds, fenced & X-fenced w/ ATV trails. Offered at \$1.500.000