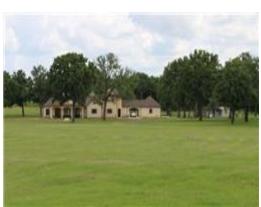

see item # 2187D at dblrealestate.com, MLS # 1663240 at HAR.com or item # 1799524 at LandsofTexas.com

Gen. Property Description: 104+ AC Fenced/X-Fenced w/ 2 Homes, 3 Outbuildings, 3 Ponds

**Road Frontage: Farm to Market - Asphalt** 

Access/Lockbox: Lot Desc: Dir: From I-45 @ Madisonville: Exit #142, turn L on Hwy 21, go 2.5 mi to FM 978, turn R & go 4.6 mi to FM 2289, turn R & go 6.5 mi to property on L, sign posted.

Physical Property Description - Public: 2014 Custom built main home, 4925 SF, 4 bedrooms & 4.5 baths: Antique Heart of Pine, Travertine & chiseled Marble flooring w/ Versailles pattern. 3/2/2CPT Brick Guest home remodeled w/ 1534 SF. Land is gently rolling with majestic Oak trees scattered here & there lending to a manicured look for the entire acreage. Land has tea garden, 3 outbuildings, 3 water wells, 3 ponds, fenced & X-fenced w/ ATV trails. Offered at \$1.500.000