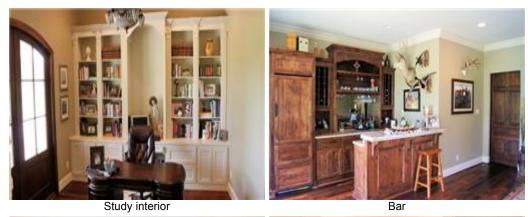

Access/Lockbox: Lot Desc: Dir: From I-45 @ Madisonville: Exit #142, turn L on Hwy 21, go 2.5 mi to FM 978, turn R & go 4.6 mi to FM 2289, turn R & go 6.5 mi to property on L, sign posted.

Physical Property Description - Public: 2014 Custom built main home, 4925 SF, 4 bedrooms & 4.5 baths: Antique Heart of Pine, Travertine & chiseled Marble flooring w/ Versailles pattern. 3/2/2CPT Brick Guest home remodeled w/ 1534 SF. Land is gently rolling with majestic Oak trees scattered here & there lending to a manicured look for the entire acreage. Land has tea garden, 3 outbuildings, 3 water wells, 3 ponds, fenced & X-fenced w/ ATV trails. Offered at \$1.500.000