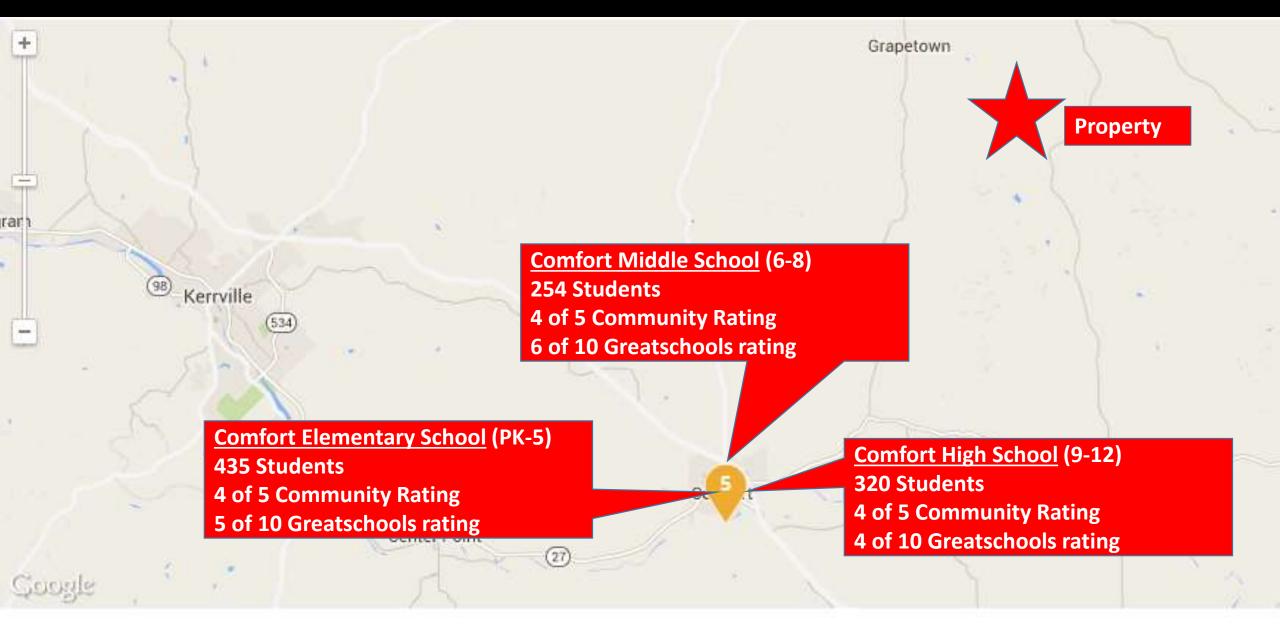

| *90% loan 2 E% ADD interest rate 20 year amortization No DMI |                               |                    |    |          |  |

<sup>\*80%</sup> loan, 3.5% APR interest rate, 30-year amortization. No PMI.

National lender. Source: Bank Rate Monitor.



# Hill Country Memorial Hospital Foundation SWPRE Real Estate Philanthropy



#### **12.1** MI to Comfort Public Schools – From Greatschools



# 75 Preschools Within 30 Miles – From Greatschools



75 schools found within 30 miles of 324 Deer Road, Fredericksburg, TX 78624

# 38 Kindergartens Within 30 Miles – From Greatschools



38 schools found within 30 miles of 324 Deer Road, Fredericksburg, TX 78624

#### 70 Private Schools Within 30 Miles – From Greatschools



70 schools found within 30 miles of 324 Deer Road, Fredericksburg, TX 78624

# 14.5 MI From Comfort at I-10



# 16.1 MI From Downtown Fredericksburg



40 Miles to San Antonio, 60 Miles to Austin: 20-40-60 Mile Radii Map



60 MIN to San Antonio, 90 MIN to Austin: 30-60-90 MIN Drive Time Map





# Don Stefanov, Partner

Realtor®, GRI, ABR SWPRE Real Estate Philanthropy Board

O +1 <u>979.421.9996</u>

don@swpre.com



# Pam Stefanov, Partner

Realtor®, GRI, ABR