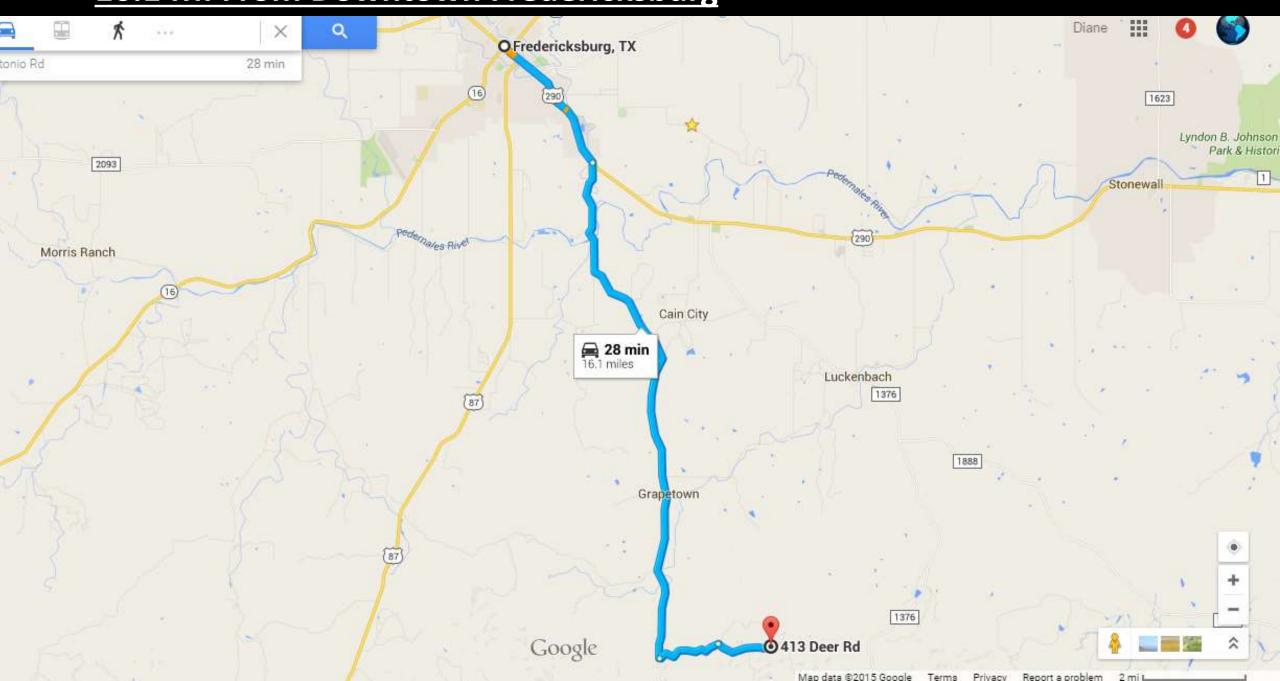

# 16.1 MI From Downtown Fredericksburg

40 Miles to San Antonio, 60 Miles to Austin: 20-40-60 Mile Radii Map

60 MIN to San Antonio, 90 MIN to Austin: 30-60-90 MIN Drive Time Map