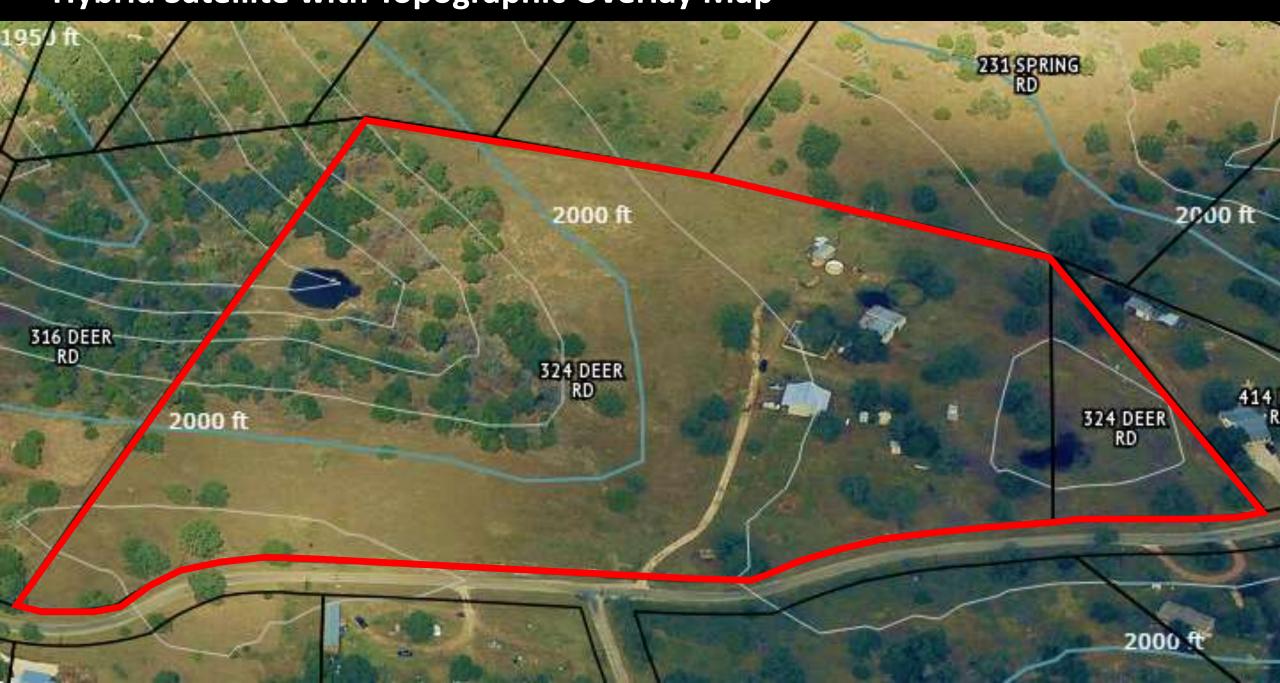

# **Satellite**





# **Hybrid Satellite with Topographic Overlay Map**



# **Enhanced Plat**



1,469.43' Frontage – Potential for Multiple Entrances



### Easy to Subdivide - Smaller Tracts Common in Immediate Area



# **Site Plan**



#### **Soil Analysis** 1926 19260 19266 19259 A10627 = 19254,



# **Financial Model**

# 324 Deer RD, Fredericksburg, Kendall County, TX Proforma Annual Financial Model

| į