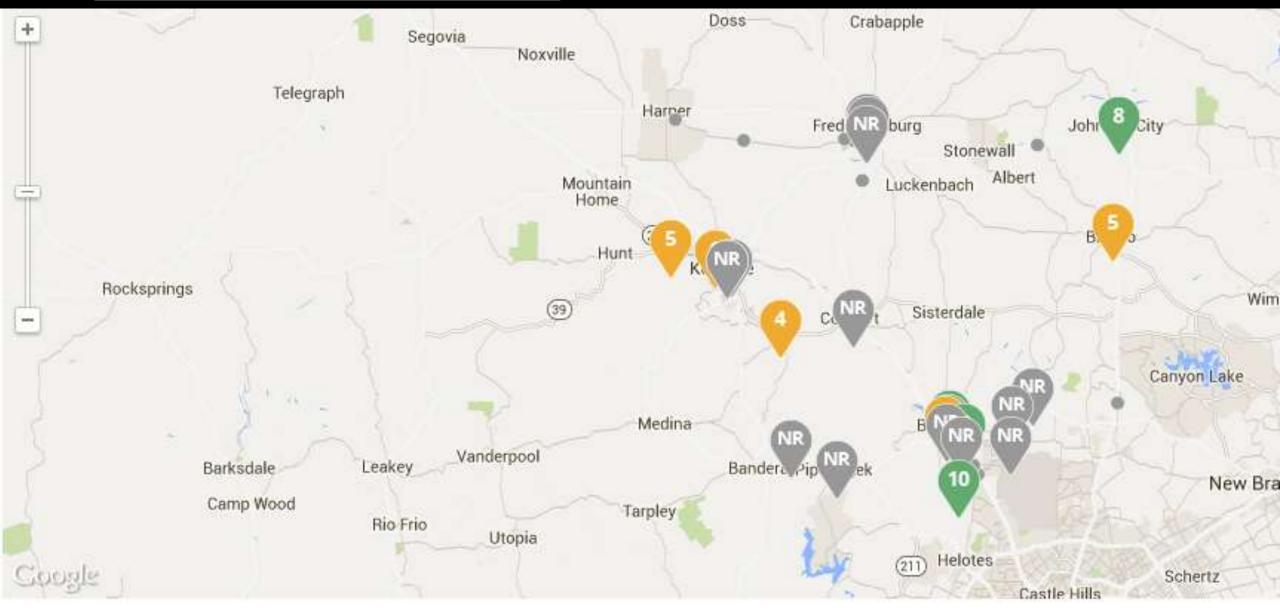

# 75 Preschools Within 30 Miles – From Greatschools

75 schools found within 30 miles of 324 Deer Road, Fredericksburg, TX 78624

# 38 Kindergartens Within 30 Miles – From Greatschools

38 schools found within 30 miles of 324 Deer Road, Fredericksburg, TX 78624