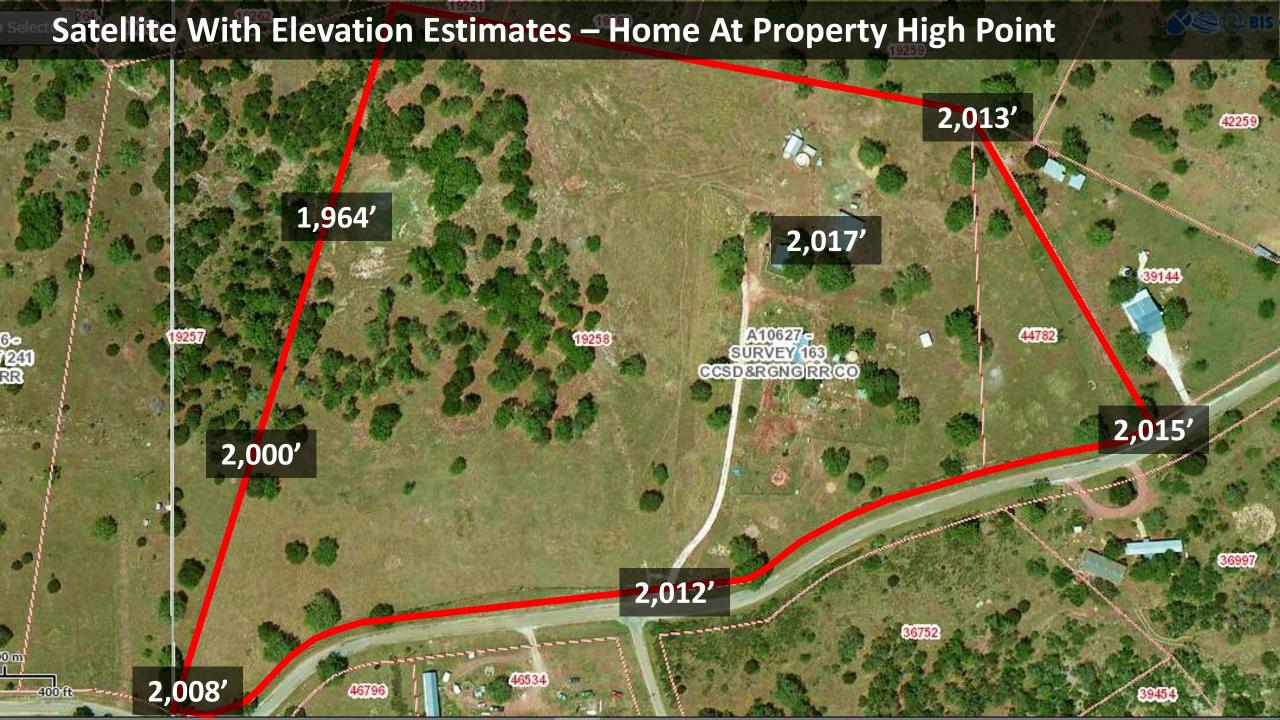

# **Satellite**





# **Hybrid Satellite with Topographic Overlay Map**



# **Enhanced Plat**



1,469.43' Frontage – Potential for Multiple Entrances



### Easy to Subdivide - Smaller Tracts Common in Immediate Area



# **Site Plan**



#### **Soil Analysis** 1926 19260 19266 19259 A10627 = 19254,



# **Financial Model**

# 324 Deer RD, Fredericksburg, Kendall County, TX Proforma Annual Financial Model

| į