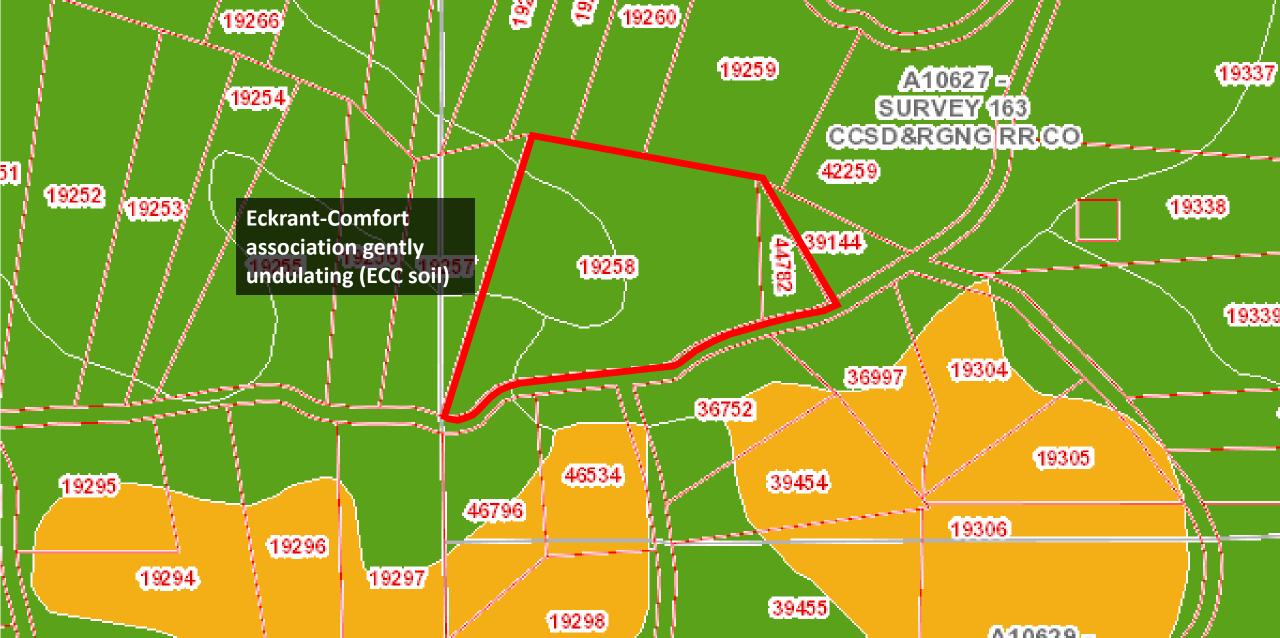

# **Satellite**





# **Hybrid Satellite with Topographic Overlay Map**



# **Enhanced Plat**



1,469.43' Frontage – Potential for Multiple Entrances



### Easy to Subdivide - Smaller Tracts Common in Immediate Area



# **Site Plan**



#### **Soil Analysis** 1926 19260 19266 19259 A10627 = 19254,



# **Financial Model**

# 324 Deer RD, Fredericksburg, Kendall County, TX Proforma Annual Financial Model

| į