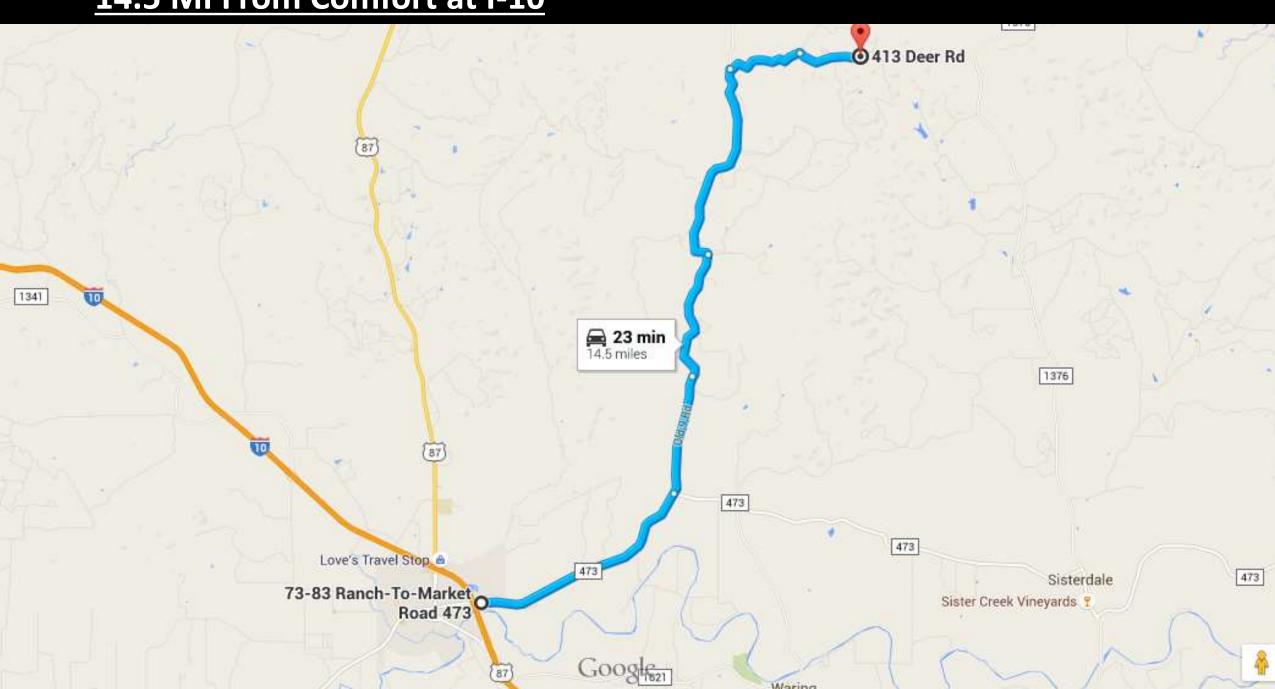

rtization No DMI |                               |                    |    |          |  |

<sup>\*80%</sup> loan, 3.5% APR interest rate, 30-year amortization. No PMI.

National lender. Source: Bank Rate Monitor.



# Hill Country Memorial Hospital Foundation SWPRE Real Estate Philanthropy



#### **12.1** MI to Comfort Public Schools – From Greatschools



# 75 Preschools Within 30 Miles – From Greatschools



75 schools found within 30 miles of 324 Deer Road, Fredericksburg, TX 78624

# 38 Kindergartens Within 30 Miles – From Greatschools



38 schools found within 30 miles of 324 Deer Road, Fredericksburg, TX 78624

#### 70 Private Schools Within 30 Miles – From Greatschools



70 schools found within 30 miles of 324 Deer Road, Fredericksburg, TX 78624

# 14.5 MI From Comfort at I-10



# 16.1 MI From Downtown Fredericksburg



40 Miles to San Antonio, 60 Miles to Austin: 20-40-60 Mile Radii Map



60 MIN to San Antonio, 90 MIN to Austin: 30-60-90 MIN Drive Time Map





# Don Stefanov, Partner

Realtor®, GRI, ABR SWPRE Real Estate Philanthropy Board

O +1 <u>979.421.9996</u>

don@swpre.com



# Pam Stefanov, Partner

Realtor®, GRI, ABR SWPRE Real Estate Philanthropy Board

O +1 <u>979.421.9996</u>

pam@swpre.com

# Fredericksburg Real Estate | Deer Road Ranch Kendall County



http://swpre.com/?p=24443