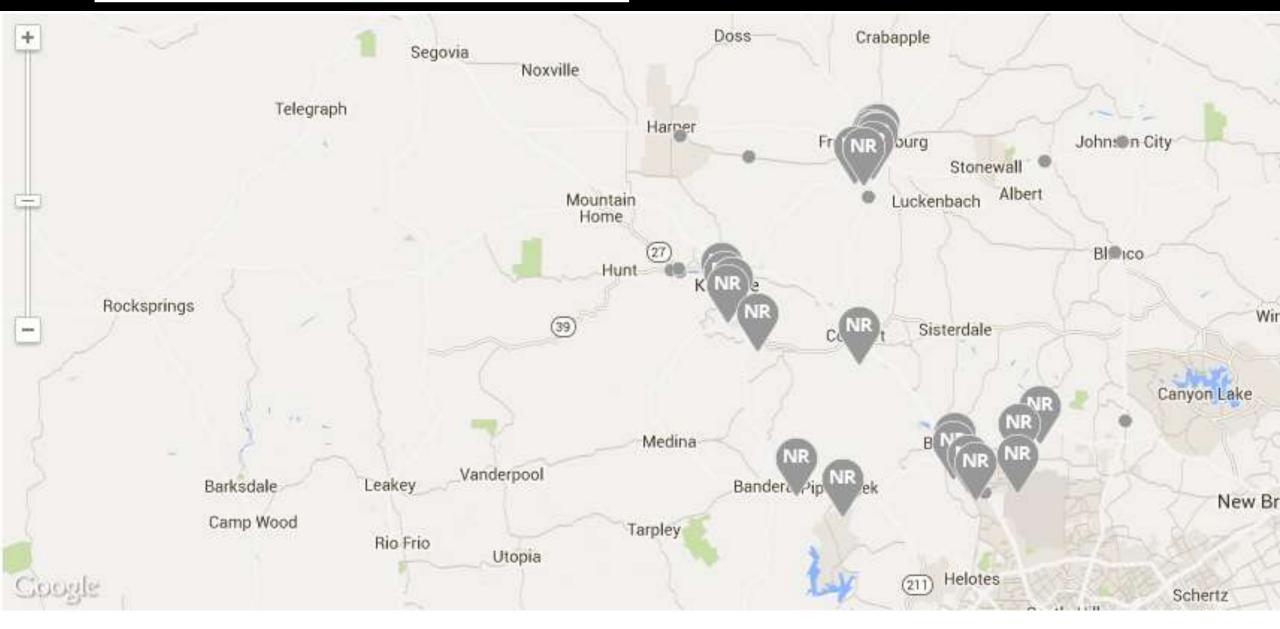

| *90% loan 2 E% ADD interest rate 20 year amortization No DMI |                               |                    |    |          |  |

<sup>\*80%</sup> loan, 3.5% APR interest rate, 30-year amortization. No PMI.

National lender. Source: Bank Rate Monitor.



# Hill Country Memorial Hospital Foundation SWPRE Real Estate Philanthropy



#### **12.1** MI to Comfort Public Schools – From Greatschools



# 75 Preschools Within 30 Miles – From Greatschools



75 schools found within 30 miles of 324 Deer Road, Fredericksburg, TX 78624

# 38 Kindergartens Within 30 Miles – From Greatschools



38 schools found within 30 miles of 324 Deer Road, Fredericksburg, TX 78624

#### 70 Private Schools Within 30 Miles – From Greatschools



70 schools found within 30 miles of 324 Deer Road, Fredericksburg, TX 78624

# 14.5 MI From Comfort at I-10



# 16.1 MI From Downtown Fredericksburg



40 Miles to San Antonio, 60 Miles to Austin: 20-40-60 Mile Radii Map



60 MIN to San Antonio, 90 MIN to Austin: 30-60-90 MIN Drive Time Map





# Don Stefanov, Partner

Realtor®, GRI, ABR SWPRE Real Estate Philanthropy Board

O +1 <u>979.421.9996</u>

don@swpre.com



# Pam Stefanov, Partner

Realtor®, GRI, ABR SWPRE Real Estate Philanthropy Board

O +1 <u>979.421.9996</u>

pam@swpre.com

# Fredericksburg Real Estate | Deer Road Ranch Kendall County



http://swpre.com/?p=24443