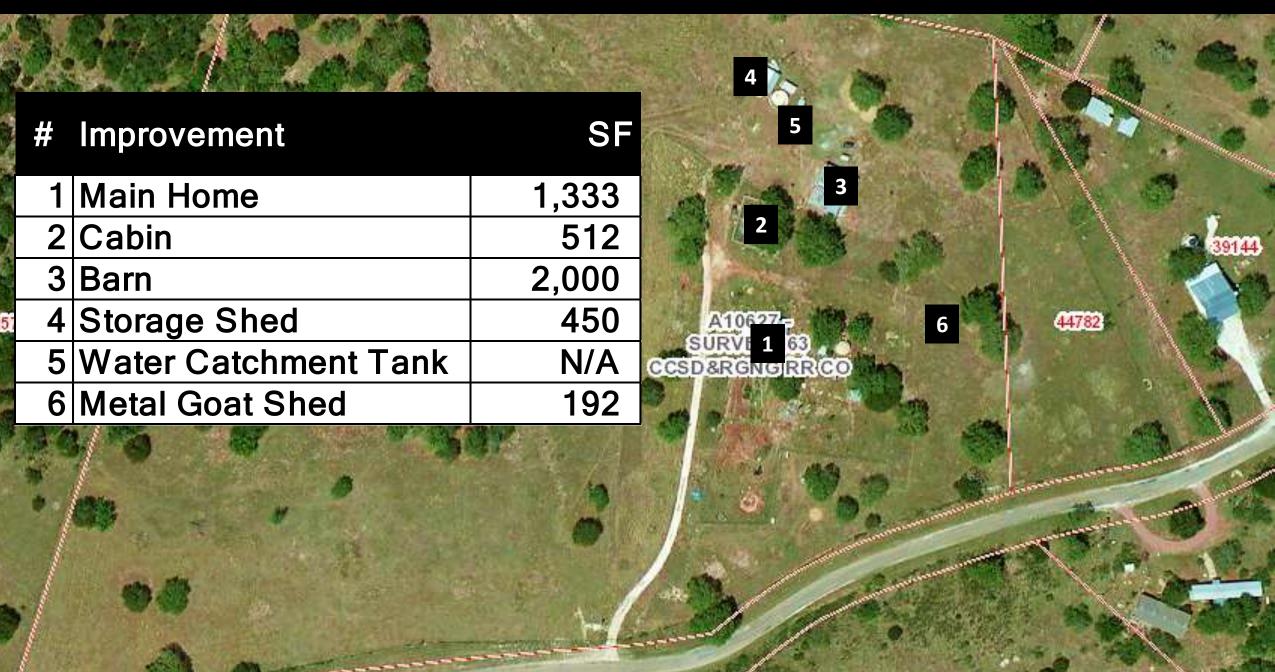

# **Satellite**





# **Hybrid Satellite with Topographic Overlay Map**



# **Enhanced Plat**



1,469.43' Frontage – Potential for Multiple Entrances



### Easy to Subdivide - Smaller Tracts Common in Immediate Area



# **Site Plan**



#### **Soil Analysis** 1926 19260 19266 19259 A10627 = 19254,



# **Financial Model**

# 324 Deer RD, Fredericksburg, Kendall County, TX Proforma Annual Financial Model

| į