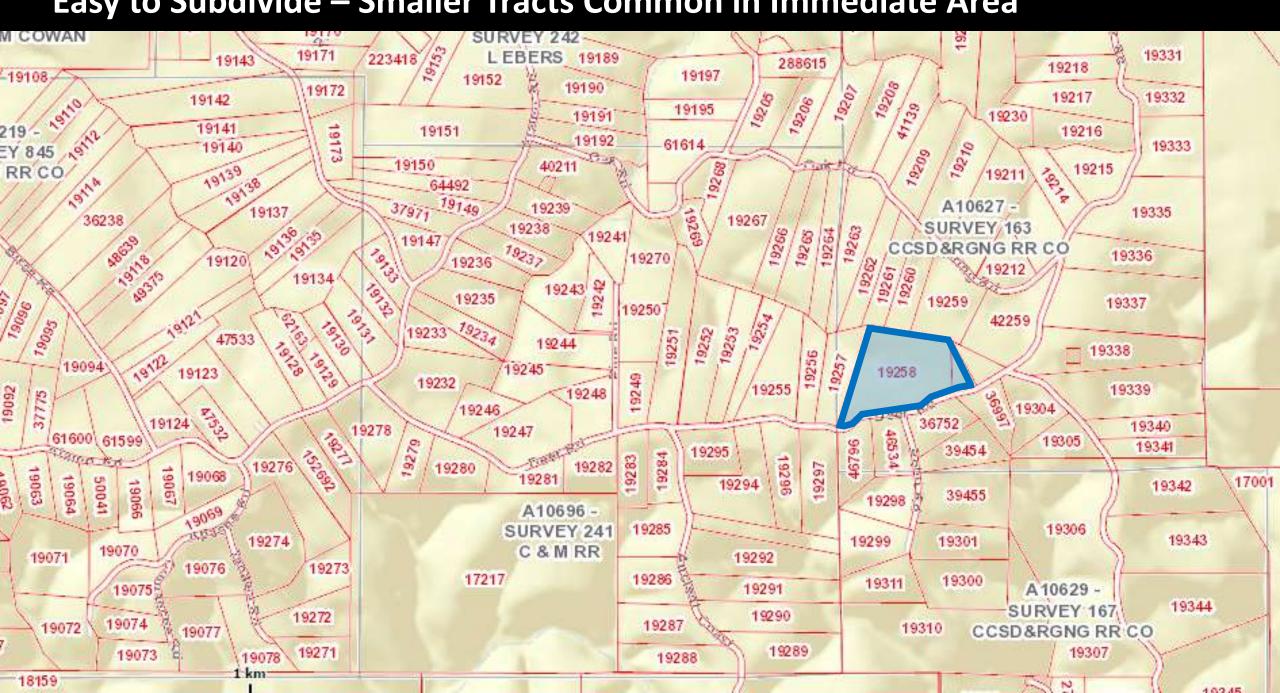

# **Satellite**





# **Hybrid Satellite with Topographic Overlay Map**



# **Enhanced Plat**



1,469.43' Frontage – Potential for Multiple Entrances



### Easy to Subdivide - Smaller Tracts Common in Immediate Area



# **Site Plan**



#### **Soil Analysis** 1926 19260 19266 19259 A10627 = 19254,



# **Financial Model**

# 324 Deer RD, Fredericksburg, Kendall County, TX Proforma Annual Financial Model

| į