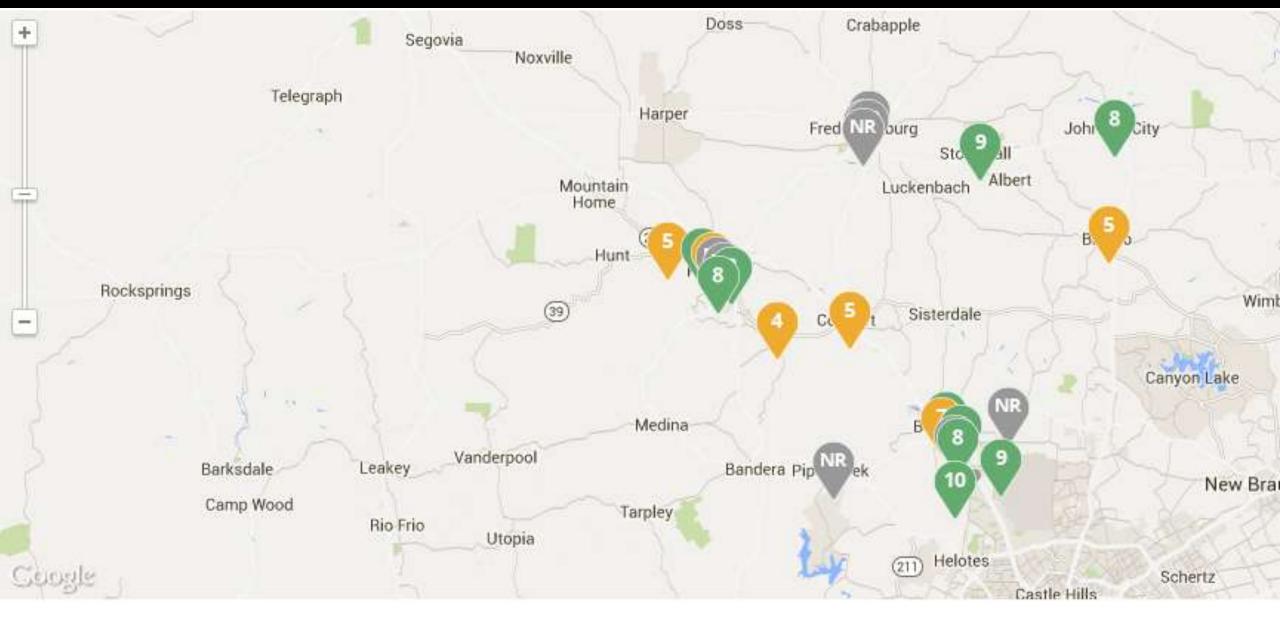

#### 70 Private Schools Within 30 Miles – From Greatschools

70 schools found within 30 miles of 324 Deer Road, Fredericksburg, TX 78624