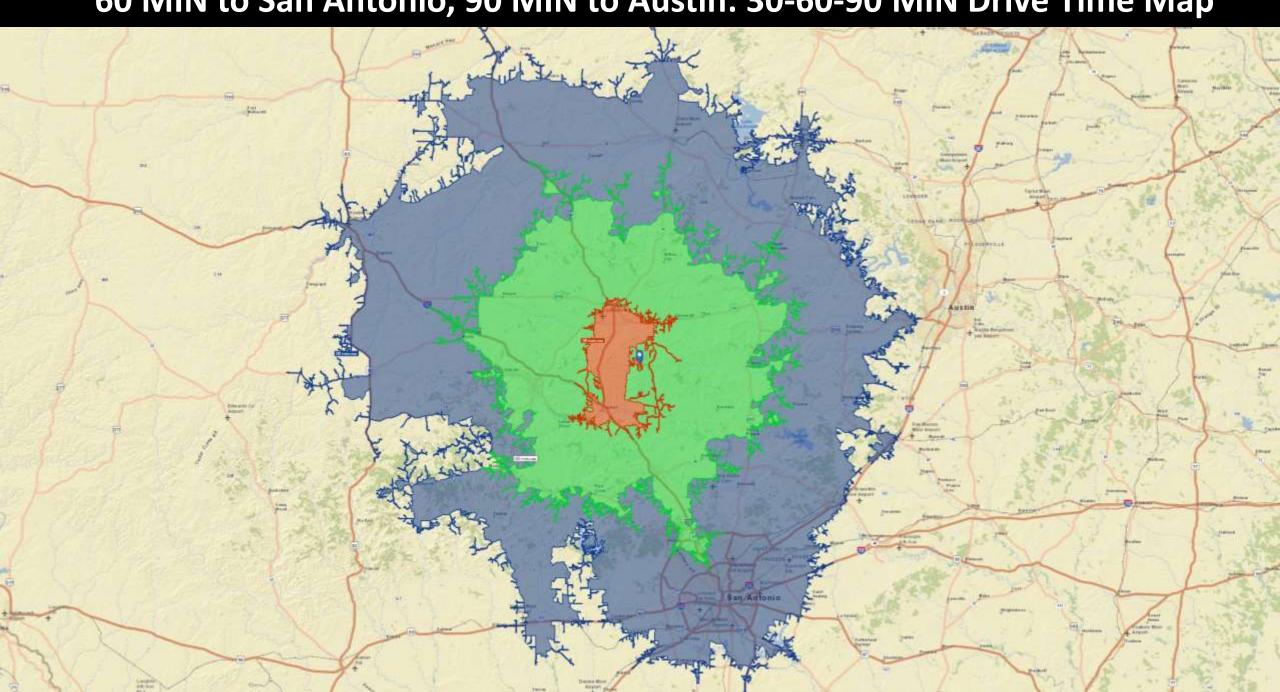

# 16.1 MI From Downtown Fredericksburg

40 Miles to San Antonio, 60 Miles to Austin: 20-40-60 Mile Radii Map

60 MIN to San Antonio, 90 MIN to Austin: 30-60-90 MIN Drive Time Map