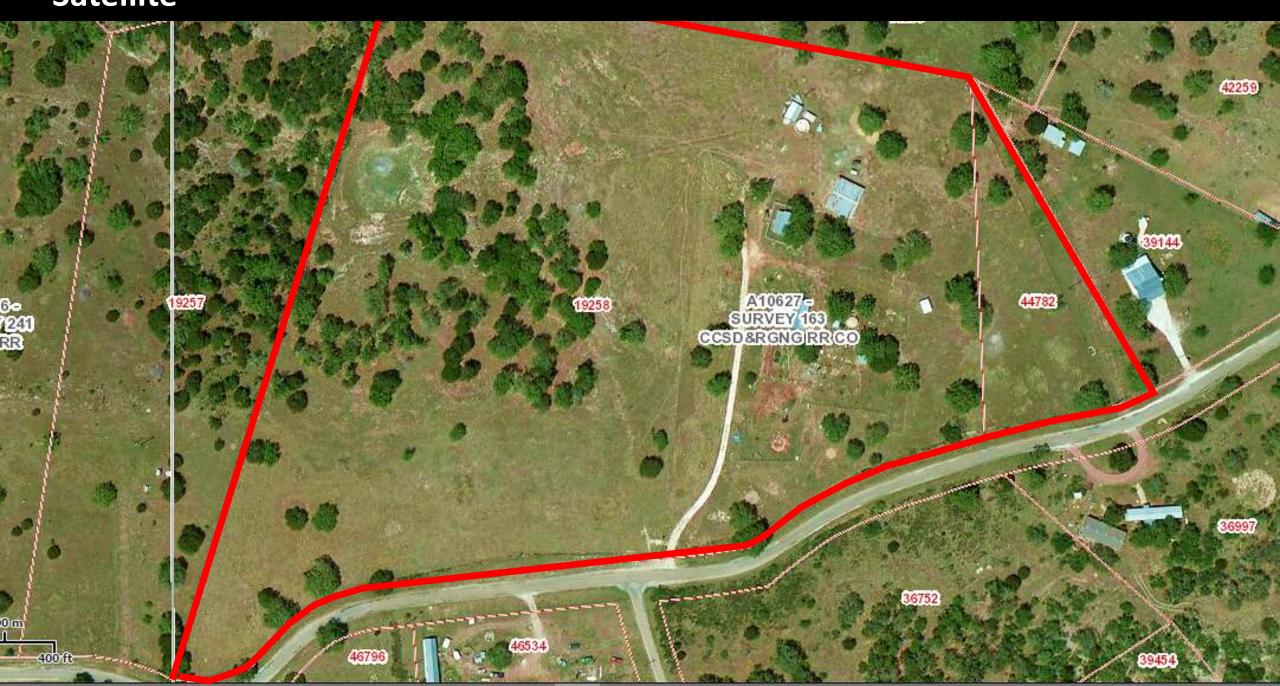

# **Satellite**

# **Enhanced Plat**

1,469.43' Frontage – Potential for Multiple Entrances