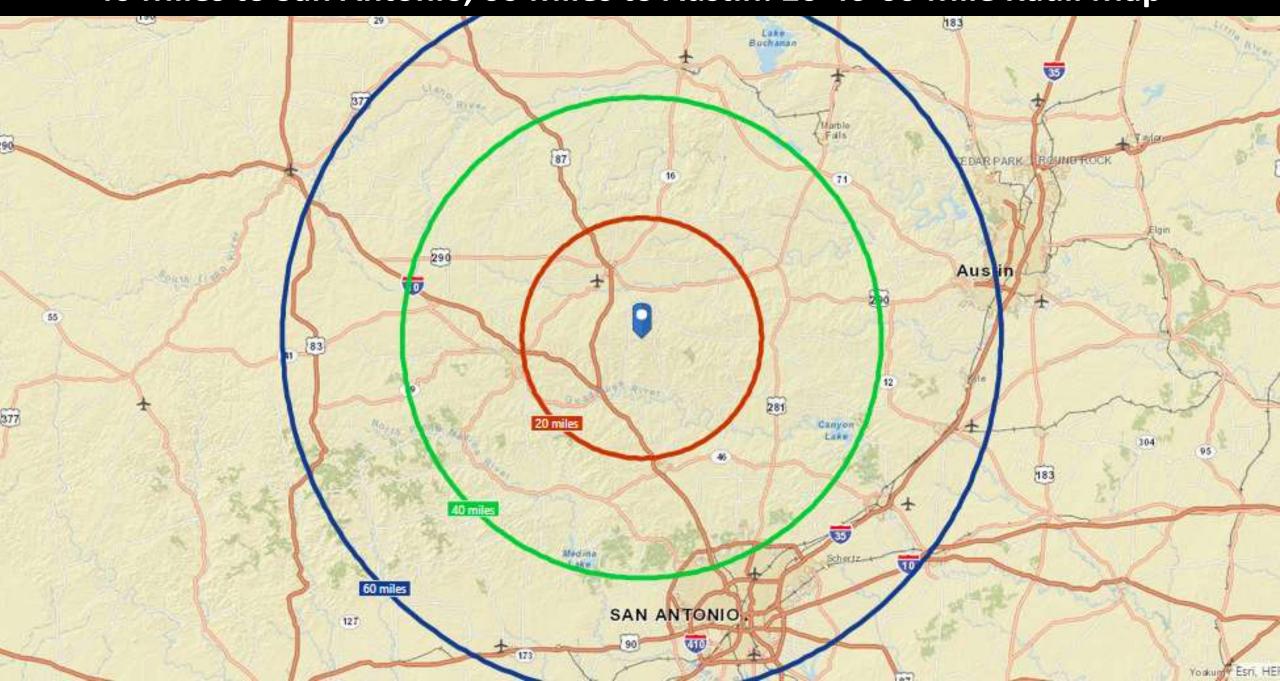

# 16.1 MI From Downtown Fredericksburg

40 Miles to San Antonio, 60 Miles to Austin: 20-40-60 Mile Radii Map

60 MIN to San Antonio, 90 MIN to Austin: 30-60-90 MIN Drive Time Map