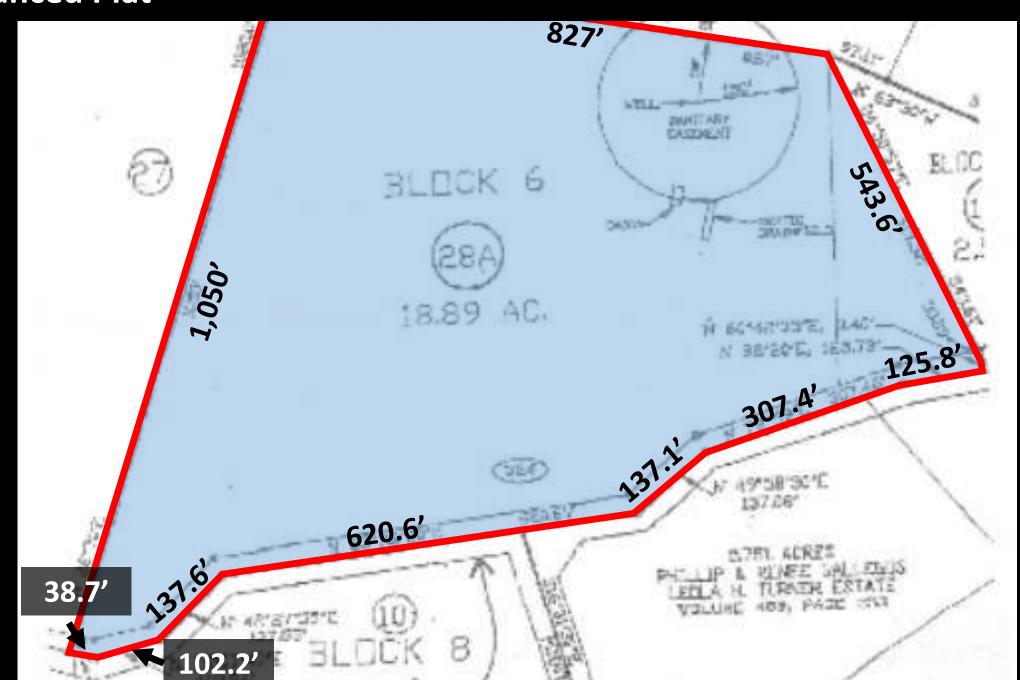

# **Satellite**





# **Hybrid Satellite with Topographic Overlay Map**



# **Enhanced Plat**



1,469.43' Frontage – Potential for Multiple Entrances



### Easy to Subdivide - Smaller Tracts Common in Immediate Area



# **Site Plan**



#### **Soil Analysis** 1926 19260 19266 19259 A10627 = 19254,



# **Financial Model**

# 324 Deer RD, Fredericksburg, Kendall County, TX Proforma Annual Financial Model

| į