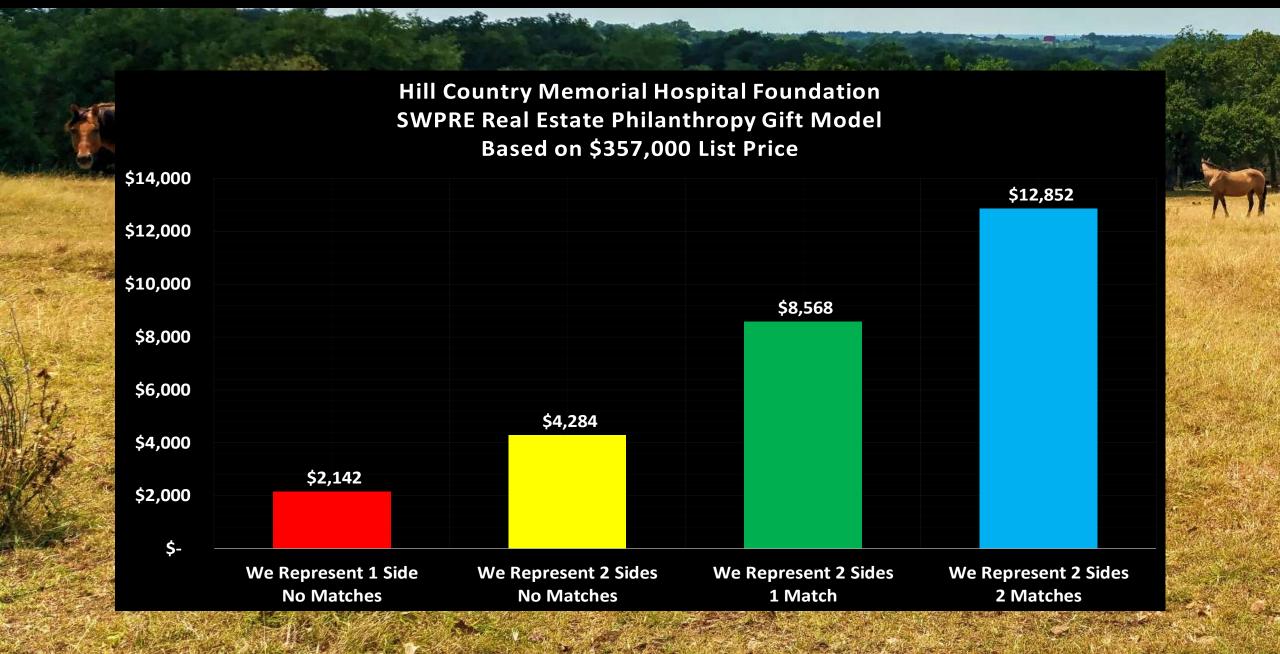

| *90% loan 2 E% ADD interest rate 20 year amortization No DMI |                               |                    |    |          |  |

<sup>\*80%</sup> loan, 3.5% APR interest rate, 30-year amortization. No PMI.

National lender. Source: Bank Rate Monitor.



# Hill Country Memorial Hospital Foundation SWPRE Real Estate Philanthropy



#### **12.1** MI to Comfort Public Schools – From Greatschools



# 75 Preschools Within 30 Miles – From Greatschools



75 schools found within 30 miles of 324 Deer Road, Fredericksburg, TX 78624

# 38 Kindergartens Within 30 Miles – From Greatschools



38 schools found within 30 miles of 324 Deer Road, Fredericksburg, TX 78624

#### 70 Private Schools Within 30 Miles – From Greatschools



70 schools found within 30 miles of 324 Deer Road, Fredericksburg, TX 78624

# 14.5 MI From Comfort at I-10



# 16.1 MI From Downtown Fredericksburg



40 Miles to San Antonio, 60 Miles to Austin: 20-40-60 Mile Radii Map



60 MIN to San Antonio, 90 MIN to Austin: 30-60-90 MIN Drive Time Map





# Don Stefanov, Partner

Realtor®, GRI, ABR SWPRE Real Estate Philanthropy Board

O +1 <u>979.421.9996<