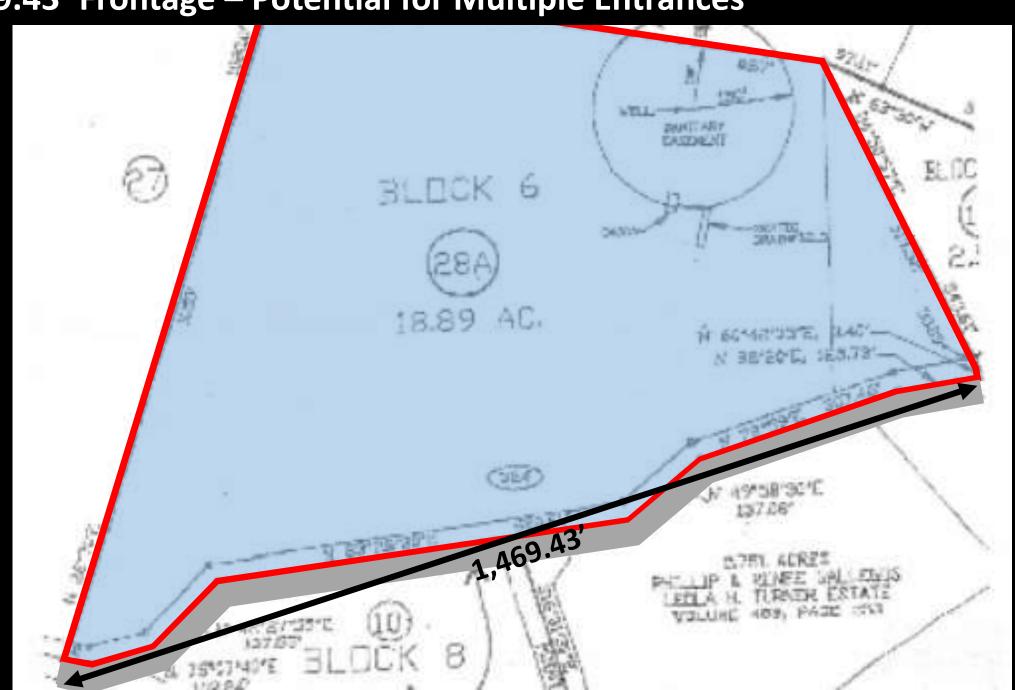

# **Satellite**





# **Hybrid Satellite with Topographic Overlay Map**



# **Enhanced Plat**



1,469.43' Frontage – Potential for Multiple Entrances



### Easy to Subdivide - Smaller Tracts Common in Immediate Area



# **Site Plan**



#### **Soil Analysis** 1926 19260 19266 19259 A10627 = 19254,



# **Financial Model**

# 324 Deer RD, Fredericksburg, Kendall County, TX Proforma Annual Financial Model

| į